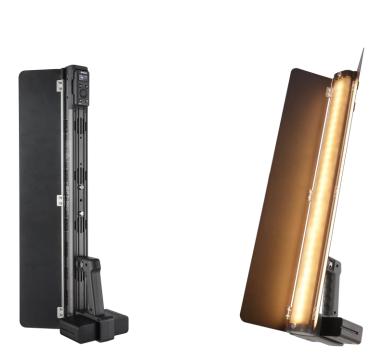

## Battery Adapter For EFT-860 - Maximum Flexibility And Reliability

- Compatibility: Ideal for your EFT-860 RGB tube light
- Mobility: Ideal for outdoor use of the tube light
- Reliable Power supply: secure power from two NP-F batteries
- Optimal hold: Holds NP-F batteries and EFT-860 securely for long-lasting use
- Easy installation: Simple mounting of light and batteries

Tube light, NP-F batteries, etc. not included.

| Technical Data                  |                                                                                                                       |
|---------------------------------|-----------------------------------------------------------------------------------------------------------------------|
| Model                           | Battery Adapter For EFT-860                                                                                           |
| Functions                       | Enables mobile use with NP-F rechargeable batteries (not included) of the EFT-860 tube light                          |
| Material                        | Plastic                                                                                                               |
| Power supply                    | Via 2 NP-F rechargeable batteries (60 min battery<br>life, with 100 % charge of 2 NP-F 970 rechargeable<br>batteries) |
| Dimensions (L x W x H)   Weight | 6 x 3.5 x 17.3 cm   145 g                                                                                             |
|                                 |                                                                                                                       |