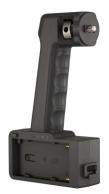

## **Battery Adapter For EFT-860**

## Battery Adapter For EFT-860 - Maximum Flexibility And Reliability

- Compatibility: Ideal for your EFT-860 RGB tube light
- Mobility: Ideal for outdoor use of the tube light
- Reliable Power supply: secure power from two NP-F batteries
- Optimal hold: Holds NP-F batteries and EFT-860 securely for long-lasting use
- Easy installation: Simple mounting of light and batteries

Tube light, NP-F batteries, etc. not included.

| Technical Data                  |                                                                                                                       |
|---------------------------------|-----------------------------------------------------------------------------------------------------------------------|
| Model                           | Battery Adapter For EFT-860                                                                                           |
| Functions                       | Enables mobile use with NP-F rechargeable batteries (not included) of the EFT-860 tube light                          |
| Material                        | Plastic                                                                                                               |
| Power supply                    | Via 2 NP-F rechargeable batteries (60 min battery<br>life, with 100 % charge of 2 NP-F 970 rechargeable<br>batteries) |
| Dimensions (L x W x H)   Weight | 6 x 3.5 x 17.3 cm   145 g                                                                                             |
|                                 |                                                                                                                       |